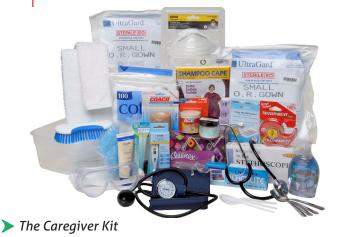

#### **CURRICULUM INCLUDED:**

Caregiver – Adapted
Carpentry – Adapted
Law Enforcement
Banking: Credit & Loans
Measurements
Problem Solving

| 74. |
|-----|
| 20. |
| 50. |
| 50. |
|     |

TOTAL VALUE \$11,894.